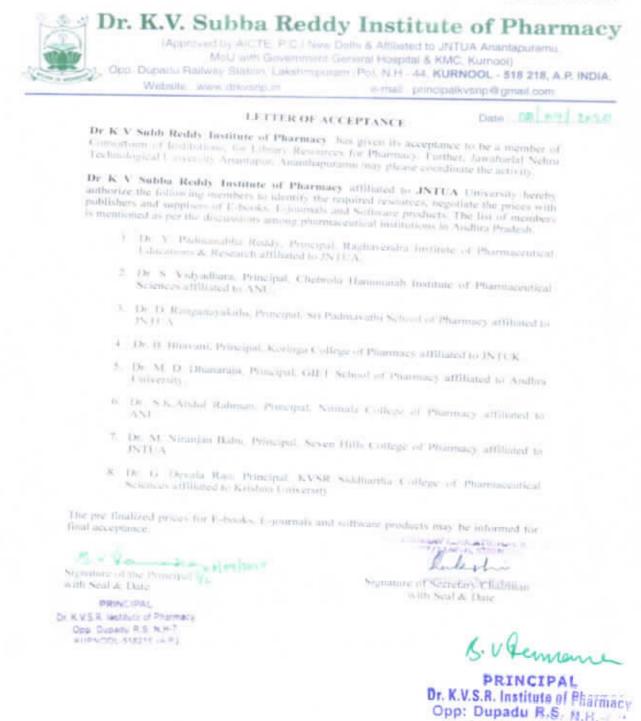

|
| Status             | Success                  |                            |
| Reason             | Processed                |                            |
|                    |                          |                            |

**Credit Account Details** SBI Account No 00000039076492371

SBI Branch JNTU ENGG COLLEGE Amount (INR) 1.24,759.00



## Dr. K.V. Subba Reddy Institute of Pharmacy

(Approved by AICTE, P.C.I. New Delhi & Permanently Affiliated to JNTUA Anantapuramu, MOU with Government General Hospital & KMC, Kurnool) Recognized Under Section 2(f) and 12(B)of UGC Act 1956 Opp : Dupadu R.S., N.H - 44, KURNOOL - 518 218, A.P. INDIA. E-mail : principalkvsrip@gmail.com www.drkvsrip.ac.in

#### Principal / Correspondent

Date :

Cell: 09704 333 789

KURNOOL-518218 (A.P.)



| (W)                                                                                                                                                   | WEBPROS SOLUTIONS PVT. LTD.                                   |                 | Invoice No: WS2131  |                                 |            |  |  |
|-------------------------------------------------------------------------------------------------------------------------------------------------------|---------------------------------------------------------------|-----------------|---------------------|---------------------------------|------------|--|--|
| Behind I                                                                                                                                              | TO Office, Near R & B,